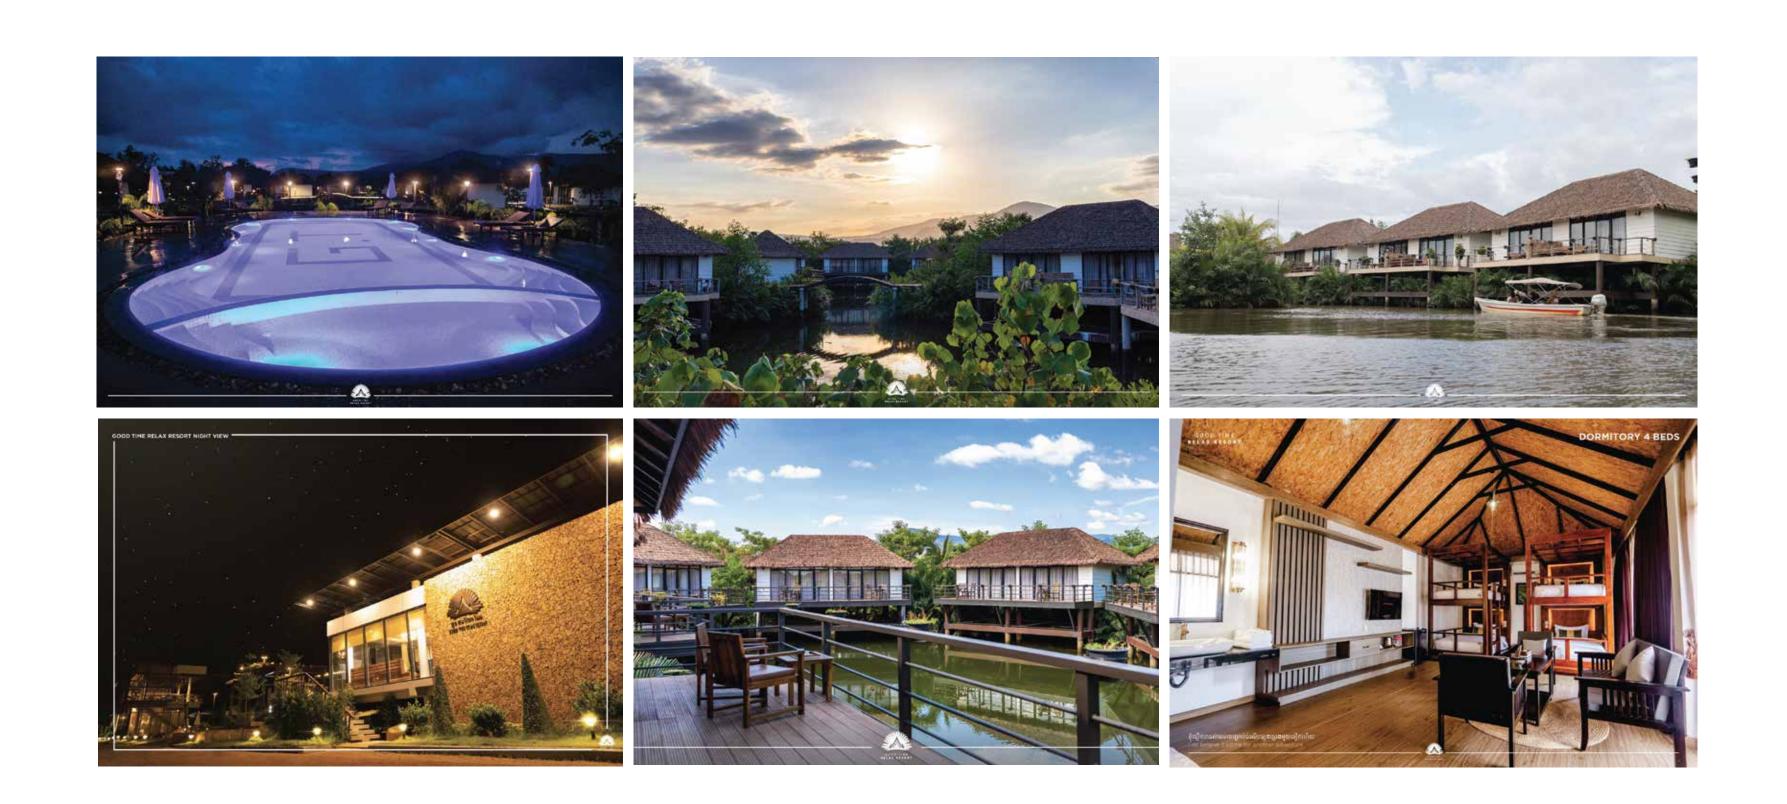

# Photography Portfolio 2024



#### Welcome

Kbeung Creative Studio was founded by a talented team of designers dedicated to showcasing the rich cultures and traditions of Cambodia. Our locally-based team fearlessly competes with international counterparts while staying true to Cambodian concepts and perspectives. We are committed to providing high-quality conceptual and creative designs, architecture, and photography services to our clients. We guarantees client satisfaction by translating their ideas and requirements into impactful products.

## Our Portfolio

## Architecture Photography

#### **Good Time Relax Resort**



#### **Good Time Relax Resort**



#### **Good Time Relax Resort Residence**

















#### **Good Time Relax Resort Residence**













#### **Al Associated Cambodia**













#### **Create Space Architecture & Contruction**



#### Sushi Zo Phnom Penh



#### **Ember**









## Lifestyle Photography

#### **Good Time Relax Resort**



#### **Good Time Relax Resort**



#### **Good Time Relax Resort Residence**







#### The Warehouse Pub & Eatery









#### Za Zone Architecture







#### Za Zone Architecture













## Food Photography

#### Sleuk Chhark



#### Sleuk Chhark



#### The Warehouse Pub & Eatery









#### Clava



#### Clava







#### Sushi Zo Phnom Penh





### Thank You



**Our Services** 

Logo Design Brand Identity Design Digital Marketing **Contact Us** 

(+855)